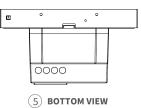

pixels
- Screen Brightness: 210 cd/m2

#### Sensors Built In

- Proximity Sensor: 30 ~ 60cm
- Light Sensor: Low-level lux detection
- Temperature Sensor: ±1℃, range: -10 ~ 55℃
- Humidity Sensor: ±5%, range: 10 ~ 90%RH, without condensation

# 📿 akubela

10/F, No.56 Guanri Road, Software Park II , Xiamen 361009, China Tel: +86-592-2133061 Ext: 7694 Fax: +86-592-2133061 Email: sales@akuvox.com Web: www.akubela.com



### **HyPanel**

## **Datasheet**

## Working Environment

- Environment: For indoor use only
- Working Humidity: 10 ~ 90%RH, without condensation
- Working Temperature: -10 ~ 55℃
- Storage Temperature: -20 ~ 65°C

### Installation

- Installation: Wall flush mounting
- Flush Mounted Module: EU/UK standard
- Wiring Way: L- + N- wire required

## Product Dimension Diagram (mm)







(1) FRONT VIEW





# 📿 akubela

Tel: +86-592-2133061 Ext: 7694 Fax: +86-592-2133061 Email: sales@akuvox.com Web: www.akubela.com

## **Application Scenario**

- Villas
- Apartment complexes
- Home automation systems
- Modern interiors





(4) BACK VIEW