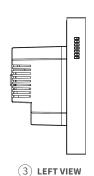

📿 akubela

10/F, No.56 Guanri Road, Software Park II , Xiamen 361009, China Tel: +86-592-2133061 Ext: 7694 Fax: +86-592-2133061 Email: sales@akuvox.com Web: www.akubela.com



### **HyPanel**

## **Datasheet**

## Working Environment

- Environment: For indoor use only
- Working Humidity: 10 ~ 90%RH, without condensation
- Working Temperature: -10 ~ 55℃
- Storage Temperature: -20 ~ 65°C

### Installation

- Installation: Wall flush mounting
- Flush Mounted Module: EU/UK standard
- Wiring Way: L- + N- wire required

## Product Dimension Diagram (mm)







(1) FRONT VIEW





# 📿 akubela

Tel: +86-592-2133061 Ext: 7694 Fax: +86-592-2133061 Email: sales@akuvox.com Web: www.akubela.com

## **Application Scenario**

- Villas
- Apartment complexes
- Home automation systems
- Modern interiors





(4) BACK VIEW