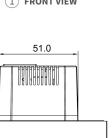

tness: 210 cd/m2

#### Sensors Built In

- Proximity Sensor: 30 ~ 60cm
- Light Sensor: Low-level lux detection
- Temperature Sensor: ±1℃, range: -10 ~ 55℃
- Humidity Sensor: ±5%, range: 10 ~ 90%RH, without condensation

# 📿 akubela

10/F, No.56 Guanri Road, Software Park II , Xiamen 361009, China Tel: +86-592-2133061 Ext: 7694 Fax: +86-592-2133061 Email: sales@akuvox.com Web: www.akubela.com



### **HyPanel**

## **Datasheet**

## Working Environment

- Environment: For indoor use only
- Working Humidity: 10 ~ 90%RH, without condensation
- Working Temperature: -10 ~ 55℃
- Storage Temperature: -20 ~ 65°C

### Installation

- Installation: Wall flush mounting
- Flush Mounted Module: EU/UK standard
- Wiring Way: L- + N- wire required

## Product Dimension Diagram (mm)







(1) FRONT VIEW





# 📿 akubela

Tel: +86-592-2133061 Ext: 7694 Fax: +86-592-2133061 Email: sales@akuvox.com Web: www.akubela.com

## **Application Scenario**

- Villas
- Apartment complexes
- Home automation systems
- Modern interiors





(4) BACK VIEW