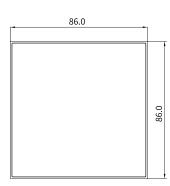

els
- Screen Brightness: 210 cd/m2

#### Sensors Built In

- Proximity Sensor: 30 ~ 60cm
- Light Sensor: Low-level lux detection
- Temperature Sensor: ±1℃, range: -10 ~ 55℃
- Humidity Sensor: ±5%, range: 10 ~ 90%RH, without condensation

# 📿 akubela

10/F, No.56 Guanri Road, Software Park II , Xiamen 361009, China Tel: +86-592-2133061 Ext: 7694 Fax: +86-592-2133061 Email: sales@akuvox.com Web: www.akubela.com



### **HyPanel**

## **Datasheet**

## Working Environment

- Environment: For indoor use only
- Working Humidity: 10 ~ 90%RH, without condensation
- Working Temperature: -10 ~ 55℃
- Storage Temperature: -20 ~ 65°C

### Installation

- Installation: Wall flush mounting
- Flush Mounted Module: EU/UK standard
- Wiring Way: L- + N- wire required

## Product Dimension Diagram (mm)







(1) FRONT VIEW





# 📿 akubela

Tel: +86-592-2133061 Ext: 7694 Fax: +86-592-2133061 Email: sales@akuvox.com Web: www.akubela.com

## **Application Scenario**

- Villas
- Apartment complexes
- Home automation systems
- Modern interiors





(4) BACK VIEW