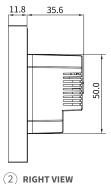

ixels
- Screen Brightness: 210 cd/m2

#### Sensors Built In

- Proximity Sensor: 30 ~ 60cm
- Light Sensor: Low-level lux detection
- Temperature Sensor: ±1℃, range: -10 ~ 55℃
- Humidity Sensor: ±5%, range: 10 ~ 90%RH, without condensation

# 📿 akubela

10/F, No.56 Guanri Road, Software Park II , Xiamen 361009, China Tel: +86-592-2133061 Ext: 7694 Fax: +86-592-2133061 Email: sales@akuvox.com Web: www.akubela.com



### **HyPanel**

## **Datasheet**

## Working Environment

- Environment: For indoor use only
- Working Humidity: 10 ~ 90%RH, without condensation
- Working Temperature: -10 ~ 55℃
- Storage Temperature: -20 ~ 65°C

### Installation

- Installation: Wall flush mounting
- Flush Mounted Module: EU/UK standard
- Wiring Way: L- + N- wire required

## Product Dimension Diagram (mm)







(1) FRONT VIEW





# 📿 akubela

Tel: +86-592-2133061 Ext: 7694 Fax: +86-592-2133061 Email: sales@akuvox.com Web: www.akubela.com

## **Application Scenario**

- Villas
- Apartment complexes
- Home automation systems
- Modern interiors





(4) BACK VIEW